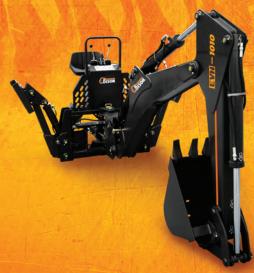

**EVH SERIES** 

Standard stabilizer pads fit most applications and allow for greater machine stability. A safer operation results by avoiding sudden backhoe movements.

0

speed.

Can be mounted on the three-point hitch of any tractor 80 to 100hp.

Three point mount to cat. Il tractor uses reinforced mechanical linkage.

Quick couplers allow for easy push-connect and pull-disconnect tractors hydraulic system.

Bushes and pins are made with high resistance materials.