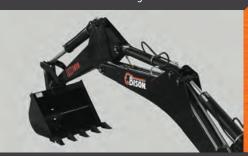

Buckets are avaliable in 10", 12", 16", 18", 22", and 24" widths.

\*Tecnomec Agricola, S.A. de C.V. reserves the right to modify the specifications whenever it deems necessary without warning.

\*Some of the pictures depict equipment that is not necessarily included as part of the standard machinery.