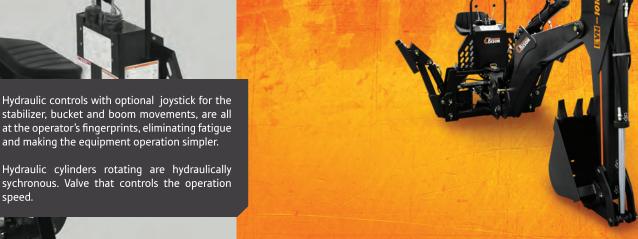

**EVH SERIES** 

Standard stabilizer pads fit most applications and allow for greater machine stability. A safer operation results by avoiding sudden backhoe movements.

0

speed.

Can be mounted on the three-point hitch of any tractor 80 to 100hp.