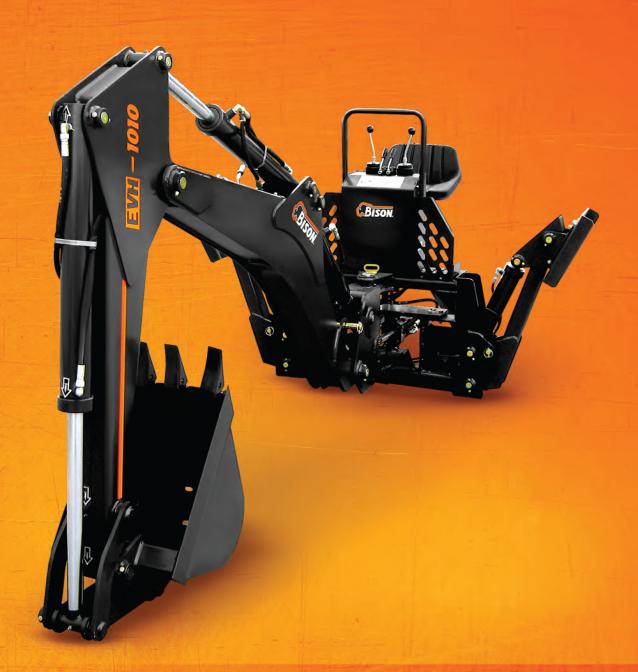

## **BACKHOE**

**EVH SERIES** 

GETS MORE FOR YOUR FIELD

## **BACKHOE**

0

| The second secon |     |               |
|--------------------------------------------------------------------------------------------------------------------------------------------------------------------------------------------------------------------------------------------------------------------------------------------------------------------------------------------------------------------------------------------------------------------------------------------------------------------------------------------------------------------------------------------------------------------------------------------------------------------------------------------------------------------------------------------------------------------------------------------------------------------------------------------------------------------------------------------------------------------------------------------------------------------------------------------------------------------------------------------------------------------------------------------------------------------------------------------------------------------------------------------------------------------------------------------------------------------------------------------------------------------------------------------------------------------------------------------------------------------------------------------------------------------------------------------------------------------------------------------------------------------------------------------------------------------------------------------------------------------------------------------------------------------------------------------------------------------------------------------------------------------------------------------------------------------------------------------------------------------------------------------------------------------------------------------------------------------------------------------------------------------------------------------------------------------------------------------------------------------------------|-----|---------------|
| SPECIFICATIONES                                                                                                                                                                                                                                                                                                                                                                                                                                                                                                                                                                                                                                                                                                                                                                                                                                                                                                                                                                                                                                                                                                                                                                                                                                                                                                                                                                                                                                                                                                                                                                                                                                                                                                                                                                                                                                                                                                                                                                                                                                                                                                                |     | EVH - 1010    |
| Digging depth maximum                                                                                                                                                                                                                                                                                                                                                                                                                                                                                                                                                                                                                                                                                                                                                                                                                                                                                                                                                                                                                                                                                                                                                                                                                                                                                                                                                                                                                                                                                                                                                                                                                                                                                                                                                                                                                                                                                                                                                                                                                                                                                                          | ft  | 9' 6"         |
| (flat bottom at 23 1/2")                                                                                                                                                                                                                                                                                                                                                                                                                                                                                                                                                                                                                                                                                                                                                                                                                                                                                                                                                                                                                                                                                                                                                                                                                                                                                                                                                                                                                                                                                                                                                                                                                                                                                                                                                                                                                                                                                                                                                                                                                                                                                                       |     |               |
| Swing                                                                                                                                                                                                                                                                                                                                                                                                                                                                                                                                                                                                                                                                                                                                                                                                                                                                                                                                                                                                                                                                                                                                                                                                                                                                                                                                                                                                                                                                                                                                                                                                                                                                                                                                                                                                                                                                                                                                                                                                                                                                                                                          | 0   | 180           |
| Loading height                                                                                                                                                                                                                                                                                                                                                                                                                                                                                                                                                                                                                                                                                                                                                                                                                                                                                                                                                                                                                                                                                                                                                                                                                                                                                                                                                                                                                                                                                                                                                                                                                                                                                                                                                                                                                                                                                                                                                                                                                                                                                                                 | ft  | 7' 10"        |
| Reach from centerline of swing pivot                                                                                                                                                                                                                                                                                                                                                                                                                                                                                                                                                                                                                                                                                                                                                                                                                                                                                                                                                                                                                                                                                                                                                                                                                                                                                                                                                                                                                                                                                                                                                                                                                                                                                                                                                                                                                                                                                                                                                                                                                                                                                           | ft  | 13' 9"        |
| Transport height                                                                                                                                                                                                                                                                                                                                                                                                                                                                                                                                                                                                                                                                                                                                                                                                                                                                                                                                                                                                                                                                                                                                                                                                                                                                                                                                                                                                                                                                                                                                                                                                                                                                                                                                                                                                                                                                                                                                                                                                                                                                                                               | ft  | 9' 9"         |
| Bucket curl                                                                                                                                                                                                                                                                                                                                                                                                                                                                                                                                                                                                                                                                                                                                                                                                                                                                                                                                                                                                                                                                                                                                                                                                                                                                                                                                                                                                                                                                                                                                                                                                                                                                                                                                                                                                                                                                                                                                                                                                                                                                                                                    | 0   | 178           |
| Transport overhang from                                                                                                                                                                                                                                                                                                                                                                                                                                                                                                                                                                                                                                                                                                                                                                                                                                                                                                                                                                                                                                                                                                                                                                                                                                                                                                                                                                                                                                                                                                                                                                                                                                                                                                                                                                                                                                                                                                                                                                                                                                                                                                        | ft  | 5' 6"         |
| centerline of swing                                                                                                                                                                                                                                                                                                                                                                                                                                                                                                                                                                                                                                                                                                                                                                                                                                                                                                                                                                                                                                                                                                                                                                                                                                                                                                                                                                                                                                                                                                                                                                                                                                                                                                                                                                                                                                                                                                                                                                                                                                                                                                            |     |               |
| Backward reach from                                                                                                                                                                                                                                                                                                                                                                                                                                                                                                                                                                                                                                                                                                                                                                                                                                                                                                                                                                                                                                                                                                                                                                                                                                                                                                                                                                                                                                                                                                                                                                                                                                                                                                                                                                                                                                                                                                                                                                                                                                                                                                            | ft  | 7"            |
| centerline of swing                                                                                                                                                                                                                                                                                                                                                                                                                                                                                                                                                                                                                                                                                                                                                                                                                                                                                                                                                                                                                                                                                                                                                                                                                                                                                                                                                                                                                                                                                                                                                                                                                                                                                                                                                                                                                                                                                                                                                                                                                                                                                                            |     |               |
| Hydraulic stabilizer spread                                                                                                                                                                                                                                                                                                                                                                                                                                                                                                                                                                                                                                                                                                                                                                                                                                                                                                                                                                                                                                                                                                                                                                                                                                                                                                                                                                                                                                                                                                                                                                                                                                                                                                                                                                                                                                                                                                                                                                                                                                                                                                    | ft  | 7' 3"         |
| (up)                                                                                                                                                                                                                                                                                                                                                                                                                                                                                                                                                                                                                                                                                                                                                                                                                                                                                                                                                                                                                                                                                                                                                                                                                                                                                                                                                                                                                                                                                                                                                                                                                                                                                                                                                                                                                                                                                                                                                                                                                                                                                                                           |     |               |
| Hydraulic stabilizer spread                                                                                                                                                                                                                                                                                                                                                                                                                                                                                                                                                                                                                                                                                                                                                                                                                                                                                                                                                                                                                                                                                                                                                                                                                                                                                                                                                                                                                                                                                                                                                                                                                                                                                                                                                                                                                                                                                                                                                                                                                                                                                                    | ft  | 7' 6"         |
| (down)                                                                                                                                                                                                                                                                                                                                                                                                                                                                                                                                                                                                                                                                                                                                                                                                                                                                                                                                                                                                                                                                                                                                                                                                                                                                                                                                                                                                                                                                                                                                                                                                                                                                                                                                                                                                                                                                                                                                                                                                                                                                                                                         |     |               |
| Bucket break-out force at 2500 PSI                                                                                                                                                                                                                                                                                                                                                                                                                                                                                                                                                                                                                                                                                                                                                                                                                                                                                                                                                                                                                                                                                                                                                                                                                                                                                                                                                                                                                                                                                                                                                                                                                                                                                                                                                                                                                                                                                                                                                                                                                                                                                             | lbs | 3,747         |
| (closing)                                                                                                                                                                                                                                                                                                                                                                                                                                                                                                                                                                                                                                                                                                                                                                                                                                                                                                                                                                                                                                                                                                                                                                                                                                                                                                                                                                                                                                                                                                                                                                                                                                                                                                                                                                                                                                                                                                                                                                                                                                                                                                                      |     |               |
| Bucket break-out force at 2500 PSI                                                                                                                                                                                                                                                                                                                                                                                                                                                                                                                                                                                                                                                                                                                                                                                                                                                                                                                                                                                                                                                                                                                                                                                                                                                                                                                                                                                                                                                                                                                                                                                                                                                                                                                                                                                                                                                                                                                                                                                                                                                                                             | lbs | 6,171         |
| (opening)                                                                                                                                                                                                                                                                                                                                                                                                                                                                                                                                                                                                                                                                                                                                                                                                                                                                                                                                                                                                                                                                                                                                                                                                                                                                                                                                                                                                                                                                                                                                                                                                                                                                                                                                                                                                                                                                                                                                                                                                                                                                                                                      |     |               |
| Operation pressure                                                                                                                                                                                                                                                                                                                                                                                                                                                                                                                                                                                                                                                                                                                                                                                                                                                                                                                                                                                                                                                                                                                                                                                                                                                                                                                                                                                                                                                                                                                                                                                                                                                                                                                                                                                                                                                                                                                                                                                                                                                                                                             | psi | 2,400 - 2,600 |
| Operation Flow                                                                                                                                                                                                                                                                                                                                                                                                                                                                                                                                                                                                                                                                                                                                                                                                                                                                                                                                                                                                                                                                                                                                                                                                                                                                                                                                                                                                                                                                                                                                                                                                                                                                                                                                                                                                                                                                                                                                                                                                                                                                                                                 | gpm | 10 - 24       |
| Tractors PTO HP range                                                                                                                                                                                                                                                                                                                                                                                                                                                                                                                                                                                                                                                                                                                                                                                                                                                                                                                                                                                                                                                                                                                                                                                                                                                                                                                                                                                                                                                                                                                                                                                                                                                                                                                                                                                                                                                                                                                                                                                                                                                                                                          | hp  | 80 - 100      |
| Aproximate weight                                                                                                                                                                                                                                                                                                                                                                                                                                                                                                                                                                                                                                                                                                                                                                                                                                                                                                                                                                                                                                                                                                                                                                                                                                                                                                                                                                                                                                                                                                                                                                                                                                                                                                                                                                                                                                                                                                                                                                                                                                                                                                              | lbs | 2,204         |
| Joystick                                                                                                                                                                                                                                                                                                                                                                                                                                                                                                                                                                                                                                                                                                                                                                                                                                                                                                                                                                                                                                                                                                                                                                                                                                                                                                                                                                                                                                                                                                                                                                                                                                                                                                                                                                                                                                                                                                                                                                                                                                                                                                                       |     | Yes           |
|                                                                                                                                                                                                                                                                                                                                                                                                                                                                                                                                                                                                                                                                                                                                                                                                                                                                                                                                                                                                                                                                                                                                                                                                                                                                                                                                                                                                                                                                                                                                                                                                                                                                                                                                                                                                                                                                                                                                                                                                                                                                                                                                |     |               |