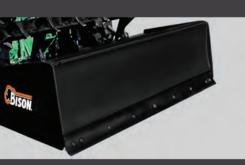

Soil displacement can be accomplished by forward and backward operations, due to the dual cutting edges available. Cutting edges are reversible and replaceable.

| SPECIFICATIONS              |    | BB210-1                                                           |
|-----------------------------|----|-------------------------------------------------------------------|
| Working width               | ft | 7                                                                 |
| Moldboard height end plates | in | 24                                                                |
| End plates                  |    | 36" x 24" 1/2" thick                                              |
| Cutting edge                |    | 1/2" x 6" high carbon-steel blade,<br>reversible, interchangeable |
| Hitch                       |    | 3 - point cat. Il                                                 |
| Approximate weight          | lb | 1, 400                                                            |
| Required power              |    | 70-90                                                             |