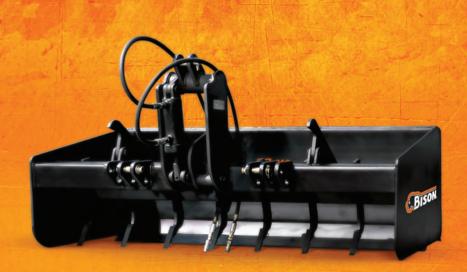

## BOX BLADE BB SERIES

0

Bison's Box Blades are designed for rugged use by landscapers, farmers, homeowners, and in light construction.

They are great for landscaping, land levening, backfilling, grading, road maintenance, cleaning construction areas, gardens and many other applications.

They have 2 high carbon steel reversible cutting edges (one front and one rear).

The scarifier shanks are replaceable and positioned in a hydraulically driven square tube, allowing breakage of the compacted topsoil.

Soil displacement can be accomplished by forward and backward operations, due to the dual cutting edges available. Cutting edges are reversible and replaceable.

| SPECIFICATIONS              |    | BB210-1                                                           |
|-----------------------------|----|-------------------------------------------------------------------|
| Working width               | ft | 7                                                                 |
| Moldboard height end plates | in | 24                                                                |
| End plates                  |    | 36" x 24" 1/2" thick                                              |
| Cutting edge                |    | 1/2" x 6" high carbon-steel blade,<br>reversible, interchangeable |
| Hitch                       |    | 3 - point cat. Il                                                 |
| Approximate weight          | lb | 1, 400                                                            |
| Required power              |    | 70-90                                                             |