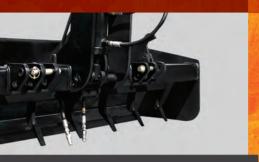

They have 2 high carbon steel reversible cutting edges (one front and one rear).

The scarifier shanks are replaceable and positioned in a hydraulically driven square tube, allowing breakage of the compacted topsoil.

Soil displacement can be accomplished by forward and backward operations, due to the dual cutting edges available. Cutting edges are reversible and replaceable.

| SPECIFICATIONS              |    | BB210-1                                                           |
|-----------------------------|----|-------------------------------------------------------------------|
| Working width               | ft | 7                                                                 |
| Moldboard height end plates | in | 24                                                                |
| End plates                  |    | 36" x 24" 1/2" thick                                              |
| Cutting edge                |    | 1/2" x 6" high carbon-steel blade,<br>reversible, interchangeable |
| Hitch                       |    | 3 - point cat. Il                                                 |
| Approximate weight          | lb | 1, 400                                                            |
| Required power              |    | 70-90                                                             |