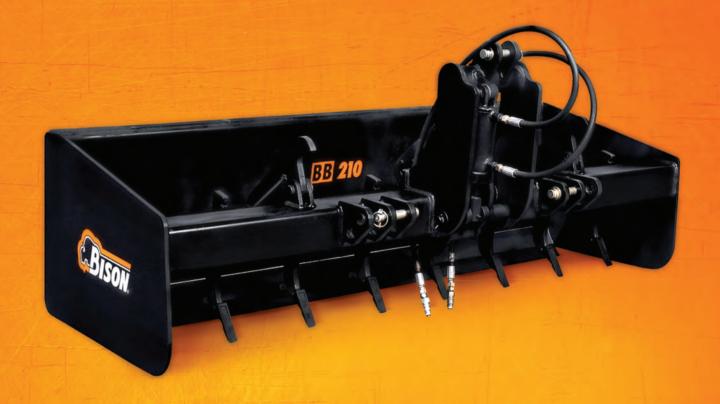

## BOX BLADE BB SERIES

0

Bison's Box Blades are designed for rugged use by landscapers, farmers, homeowners, and in light construction.

They are great for landscaping, land levening, backfilling, grading, road maintenance, cleaning construction areas, gardens and many other applications.

They have 2 high carbon steel reversible cutting edges (one front and one rear).

The scarifier shanks are replaceable and positioned in a hydraulically driven square tube, allowing breakage of the compacted topsoil.

Soil displacement can be accomplished by forward and backward operations, due to the dual cutting edges available. Cutting edges are reversible and replaceable.

| SPECIFICATIONS              |    | BB210-1                                                           |
|-----------------------------|----|-------------------------------------------------------------------|
| Working width               | ft | 7                                                                 |
| Moldboard height end plates | in | 24                                                                |
| End plates                  |    | 36" x 24" 1/2" thick                                              |
| Cutting edge                |    | 1/2" x 6" high carbon-steel blade,<br>reversible, interchangeable |
| Hitch                       |    | 3 - point cat. Il                                                 |
| Approximate weight          | lb | 1, 400                                                            |
| Required power              |    | 70-90                                                             |