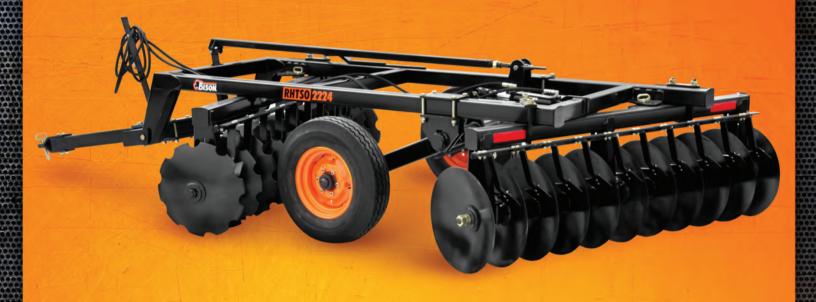

## DISC HARROW

**RHTSO SERIES** 

GETS MORE FOR YOUR FIELD

| SPECIFICATIONS                         |                                                                        | RHTSO<br>1824                                                                                           | RHTSO<br>2024 | RHTSO<br>2224 | RHTSO<br>2424 | RHTSO<br>2624 | RHTSO<br>2824 | RHTSO<br>3224 |
|----------------------------------------|------------------------------------------------------------------------|---------------------------------------------------------------------------------------------------------|---------------|---------------|---------------|---------------|---------------|---------------|
| Number of discs                        |                                                                        | 18                                                                                                      | 20            | 22            | 24            | 26            | 28            | 32            |
| Discs                                  | in                                                                     | 24 X 1/4 Front section notched, back section plain                                                      |               |               |               |               |               |               |
| Hook                                   |                                                                        | Adjustable and eccentric pull                                                                           |               |               |               |               |               |               |
| Principal framework and discs sections | in                                                                     | n P.T.R. 4 × 4                                                                                          |               |               |               |               |               |               |
| Width                                  | ft                                                                     | 6' 7"                                                                                                   | 7' 3"         | 8'            | 8' 10"        | 9' 6"         | 10' 2"        | 11' 8"        |
| Attack angle                           |                                                                        | <ul> <li>Front section 15, 17, 19, 21 &amp; 23</li> <li>Back section 17, 19, 21, 23 &amp; 25</li> </ul> |               |               |               |               |               |               |
|                                        |                                                                        |                                                                                                         |               |               |               |               |               |               |
| Disc axle                              | in                                                                     | Squared bar 1 1/2                                                                                       |               |               |               |               |               |               |
| Working depth                          | Hydraulic controled, and raising or lowering the transportation wheels |                                                                                                         |               |               |               |               |               |               |
| Number of bearings                     |                                                                        |                                                                                                         | 6             |               |               |               | 8             |               |
| Disc cleaner                           | Adjustable                                                             |                                                                                                         |               |               |               |               |               |               |
| Wheels                                 | 7.00 X 16                                                              |                                                                                                         |               |               |               |               |               |               |
| Cylinders                              | in                                                                     |                                                                                                         |               |               | 3 X 8         |               |               |               |
| Aproximate weight                      | lbs                                                                    | 2,756                                                                                                   | 2,864         | 2,976         | 3,153         | 3,439         | 3,571         | 3,858         |
| Power required                         | hp                                                                     | 60                                                                                                      | 70            | 80            | 90            | 100           | 110           | 120           |

Contact your BISON dealer and find out the many other options avaliable.

www.bison.com.mx 01 800 52 BISON

0

Main framework, disc sections, attachments and transportation axles are fabricated of structural steel, it offers a high resistance to torque.

Qith five positions for the attack angle in both sections of the disc, which allows a fine flawless harrowing in any type of land.

With a precision screw that makes the balancing of the equipment an easy task.