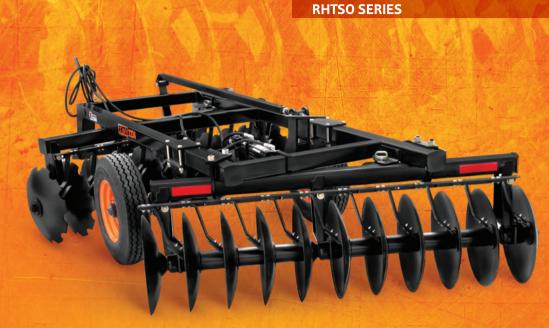

## DISC HARROW

**RHTSO SERIES** 

GETS MORE FOR YOUR FIELD

| SPECIFICATIONS                         |                                                                        | RHTSO<br>1824                                                                                           | RHTSO<br>2024 | RHTSO<br>2224 | RHTSO<br>2424 | RHTSO<br>2624 | RHTSO<br>2824 | RHTSO<br>3224 |
|----------------------------------------|------------------------------------------------------------------------|---------------------------------------------------------------------------------------------------------|---------------|---------------|---------------|---------------|---------------|---------------|
| Number of discs                        |                                                                        | 18                                                                                                      | 20            | 22            | 24            | 26            | 28            | 32            |
| Discs                                  | in                                                                     | 24 X 1/4 Front section notched, back section plain                                                      |               |               |               |               |               |               |
| Hook                                   |                                                                        | Adjustable and eccentric pull                                                                           |               |               |               |               |               |               |
| Principal framework and discs sections | in                                                                     | n P.T.R. 4 × 4                                                                                          |               |               |               |               |               |               |
| Width                                  | ft                                                                     | 6' 7"                                                                                                   | 7' 3"         | 8'            | 8' 10"        | 9' 6"         | 10' 2"        | 11' 8"        |
| Attack angle                           |                                                                        | <ul> <li>Front section 15, 17, 19, 21 &amp; 23</li> <li>Back section 17, 19, 21, 23 &amp; 25</li> </ul> |               |               |               |               |               |               |
|                                        |                                                                        |                                                                                                         |               |               |               |               |               |               |
| Disc axle                              | in                                                                     | Squared bar 1 1/2                                                                                       |               |               |               |               |               |               |
| Working depth                          | Hydraulic controled, and raising or lowering the transportation wheels |                                                                                                         |               |               |               |               |               |               |
| Number of bearings                     |                                                                        |                                                                                                         | 6             |               |               |               | 8             |               |
| Disc cleaner                           | Adjustable                                                             |                                                                                                         |               |               |               |               |               |               |
| Wheels                                 | 7.00 X 16                                                              |                                                                                                         |               |               |               |               |               |               |
| Cylinders                              | in                                                                     |                                                                                                         |               |               | 3 X 8         |               |               |               |
| Aproximate weight                      | lbs                                                                    | 2,756                                                                                                   | 2,864         | 2,976         | 3,153         | 3,439         | 3,571         | 3,858         |
| Power required                         | hp                                                                     | 60                                                                                                      | 70            | 80            | 90            | 100           | 110           | 120           |