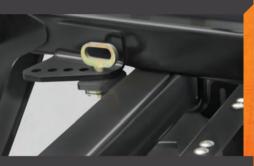

Oil rowlock.

The hook plates may be adjusted so that the equipment works directly behind the tractor or to its left or right as required.

26" x 1/4" discs optional.