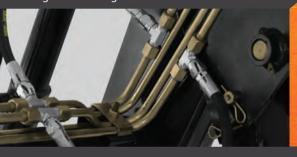

Mechanical self-leveling keeps attachments level when raising and lowering - stack round bales with ease.

High burst pressure phosphatized hydraulic steel tubing and JIC no-leak fittings are standard.

The optional single-lever control provides fast and smooth lift, lower, and dump cycles, making the loader operation faster, easier, and less fatiguing.