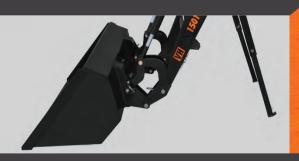

Attachment dump linkage provides greater attachment roll-back and dump angle. In addition, quick-attach components (except VH-900-ER) allow for easy mount and dismount in a matter of minutes.

QuickOn / QuickOff mounting to tractor is accomplished quickly and positive locking prevents movement during operation.