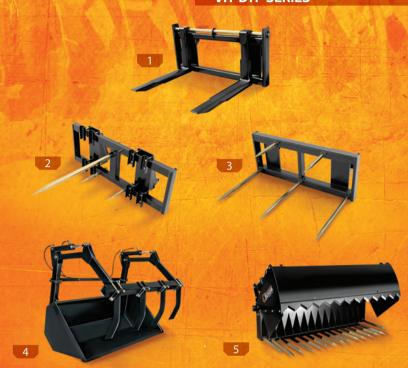

| AVAILIABLE ATTACHMENTS | VH-1201-DTP | VH-1501-DTP |
|------------------------|-------------|-------------|
| 1 Forklift             | Yes         | Yes         |
| 2 Round Bale Spear     | Yes         | Yes         |
| 3 Square Bale Spear    | Yes         | Yes         |
| 4 Grapple Fork         | Yes         | Yes         |
| 5 Silage Grab          | Yes         | Yes         |