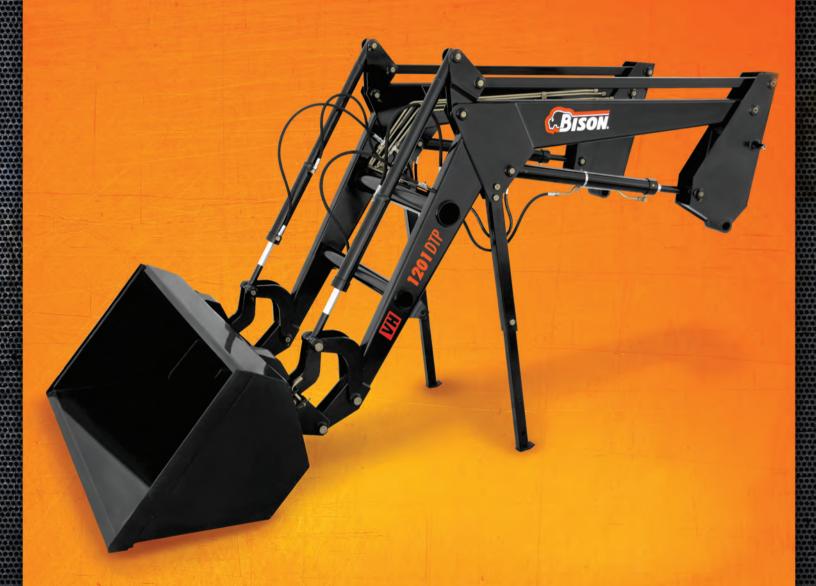

## FRONT END LOADER

**VH-DTP SERIES** 

0

Versatile, ruggedly built for hard work and long life.

For 75 - 120 hp tractors. Designed for 2 and 4 WD tractors.

Fixed and adjustable valve stands with joystick or two lever control valve are avaliable.

Mechanical self-leveling keeps attachments level when raising and lowering - stack round bales with ease.

High burst pressure phosphatized hydraulic steel tubing and JIC no-leak fittings are standard.

The optional single-lever control provides fast and smooth lift, lower, and dump cycles, making the loader operation faster, easier, and less fatiguing.

Attachment dump linkage provides greater attachment roll-back and dump angle. In addition, quick-attach components (except VH-900-ER) allow for easy mount and dismount in a matter of minutes.

QuickOn / QuickOff mounting to tractor is accomplished quickly and positive locking prevents movement during operation.