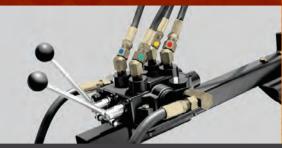

## FRONT END LOADER

**VH-DTP SERIES** 

0

Versatile, ruggedly built for hard work and long life.

For 75 - 120 hp tractors. Designed for 2 and 4 WD tractors.

Fixed and adjustable valve stands with joystick or two lever control valve are avaliable.

Mechanical self-leveling keeps attachments level when raising and lowering - stack round bales with ease.

High burst pressure phosphatized hydraulic steel tubing and JIC no-leak fittings are standard.

The optional single-lever control provides fast and smooth lift, lower, and dump cycles, making the loader operation faster, easier, and less fatiguing.