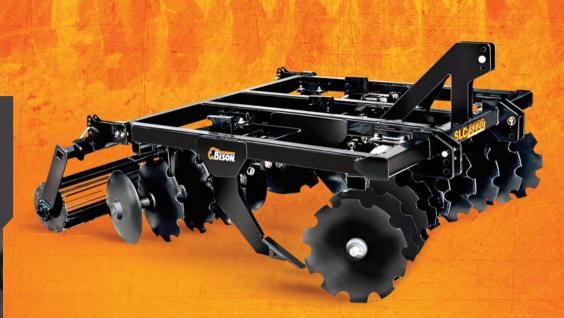

## MULTI-TILLER SLC/SDC SERIES

| SPECIFICATIONS              |     | SDC-1703          | SLC-3220          | SLC-T-3420        |
|-----------------------------|-----|-------------------|-------------------|-------------------|
| Number of shanks            |     | 3                 | 3                 | 3                 |
| Shank width                 | in  | 1 1/2             | 1 1/4             | 11/4              |
| Number of shank positions   |     | Variable          | Variable          | Variable          |
| Maximum penetration         | in  | 16                | 12                | 16                |
| Working width               | ft  | 6' 3"             | 7' 3"             | 7' 3"             |
| Minimum tractor hp required | hp  | 70-100            | 80-100            | 100-140           |
| Pulverizer roller           |     | Standard          | Standard          | Standard          |
| Pulverizer roller width     | ft  | 7'                | 7' 3"             | 7' 3"             |
| Number of discs             |     | 3                 | 20                | 20                |
| Disc diameter               | in  | 17                | 22                | 22 <sup>1</sup>   |
| Hitch                       |     | 3 - point cat. ll | 3 - point cat. ll | 3 - point cat. Il |
| Approximate weight          | lbs | 1410              | 2200              | 4320              |
| Total length                | ft  | 7' 4"             | 9' 2"             | 21' 3"            |
| Disc angle                  | 0   |                   | 10, 15, 20        | 10, 15            |

Multi-tillage system: with only one machine you can prepare the seedbed while mixing the residue, breaking up the toposil, and shattering the compacted subsurface layers.

The two front disc gangs help incorporate residue onto the upper soil layers for better erosion control.