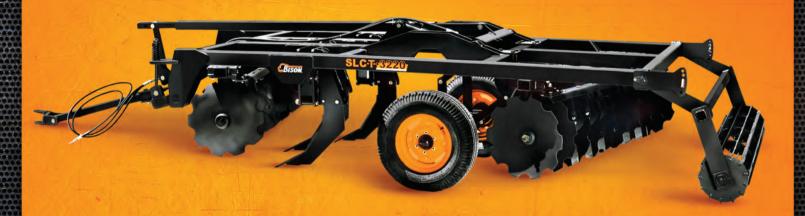

## MULTI-TILLER SLC/SDC SERIES

| SPECIFICATIONS              |     | SDC-1703          | SLC-3220          | SLC-T-3420        |
|-----------------------------|-----|-------------------|-------------------|-------------------|
| Number of shanks            |     | 3                 | 3                 | 3                 |
| Shank width                 | in  | 1 1/2             | 1 1/4             | 11/4              |
| Number of shank positions   |     | Variable          | Variable          | Variable          |
| Maximum penetration         | in  | 16                | 12                | 16                |
| Working width               | ft  | 6' 3"             | 7' 3"             | 7' 3"             |
| Minimum tractor hp required | hp  | 70-100            | 80-100            | 100-140           |
| Pulverizer roller           |     | Standard          | Standard          | Standard          |
| Pulverizer roller width     | ft  | 7'                | 7' 3"             | 7' 3"             |
| Number of discs             |     | 3                 | 20                | 20                |
| Disc diameter               | in  | 17                | 22                | 22 <sup>1</sup>   |
| Hitch                       |     | 3 - point cat. ll | 3 - point cat. ll | 3 - point cat. Il |
| Approximate weight          | lbs | 1410              | 2200              | 4320              |
| Total length                | ft  | 7' 4"             | 9' 2"             | 21' 3"            |
| Disc angle                  | 0   |                   | 10, 15, 20        | 10, 15            |

Multi-tillage system: with only one machine you can prepare the seedbed while mixing the residue, breaking up the toposil, and shattering the compacted subsurface layers.

The two front disc gangs help incorporate residue onto the upper soil layers for better erosion control.