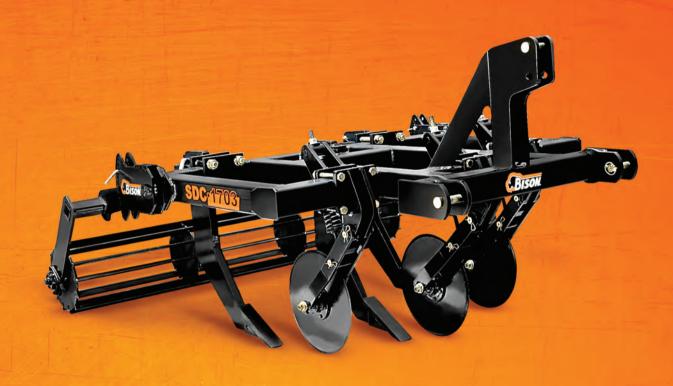

## MULTI-TILLER SLC/SDC SERIES

| SPECIFICATIONS              |     | SDC-1703          | SLC-3220          | SLC-T-3420        |
|-----------------------------|-----|-------------------|-------------------|-------------------|
| Number of shanks            |     | 3                 | 3                 | 3                 |
| Shank width                 | in  | 1 1/2             | 1 1/4             | 11/4              |
| Number of shank positions   |     | Variable          | Variable          | Variable          |
| Maximum penetration         | in  | 16                | 12                | 16                |
| Working width               | ft  | 6' 3"             | 7' 3"             | 7' 3"             |
| Minimum tractor hp required | hp  | 70-100            | 80-100            | 100-140           |
| Pulverizer roller           |     | Standard          | Standard          | Standard          |
| Pulverizer roller width     | ft  | 7'                | 7' 3"             | 7' 3"             |
| Number of discs             |     | 3                 | 20                | 20                |
| Disc diameter               | in  | 17                | 22                | 22 <sup>1</sup>   |
| Hitch                       |     | 3 - point cat. ll | 3 - point cat. ll | 3 - point cat. Il |
| Approximate weight          | lbs | 1410              | 2200              | 4320              |
| Total length                | ft  | 7' 4"             | 9' 2"             | 21' 3"            |
| Disc angle                  | 0   |                   | 10, 15, 20        | 10, 15            |

Shanks come with wearable vertical shins and replaceable points.

Ideal for terrain with a moderate level of harvest residue.

01 800 52 BISON