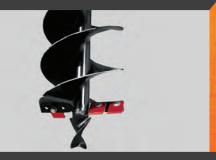

The drill tip prolong the use under normal soil conditions. For tough conditions, the optional "fish tail" tip provides more aggressiveness when digging. Tips and blades are replaceable and manufactured with High Carbon Steel.