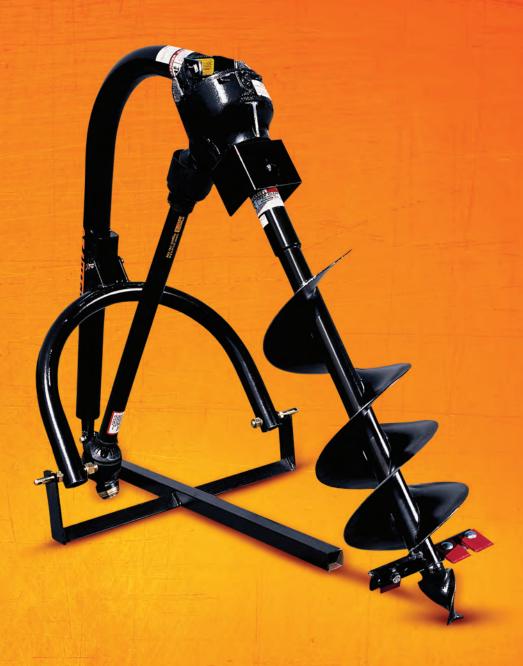

Contact your BISON dealer and find out the many other options avaliable.

0

Bison offers a complete line of three point hitch mounted post hole diggers that are designed to meet a wide range of customer needs and applications.

This Bison digger save time and eliminate hard work. They are very useful for fences installation, farmyard posts, vineyards, gardening tasks, etc.

They make holes with depth and diameter desired in a fast and efficient manner.

An extensive line drills available according to necessities.

The digger is a Cat. I and II three point hitch activated through tractor power.

Solid transmission and a stabilizer bar (BVH-500 only) controls the digger from the tractor seat.