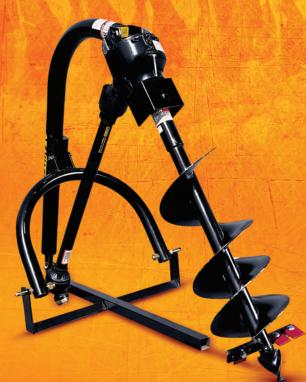

Contact your BISON dealer and find out the many other options avaliable.

0

Bison offers a complete line of three point hitch mounted post hole diggers that are designed to meet a wide range of customer needs and applications.

This Bison digger save time and eliminate hard work. They are very useful for fences installation, farmyard posts, vineyards, gardening tasks, etc.

They make holes with depth and diameter desired in a fast and efficient manner.

An extensive line drills available according to necessities.

The digger is a Cat. I and II three point hitch activated through tractor power.

Solid transmission and a stabilizer bar (BVH-500 only) controls the digger from the tractor seat.