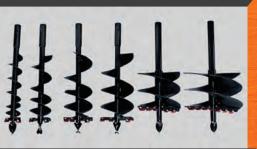

An extensive line drills available according to necessities.

The digger is a Cat. I and II three point hitch activated through tractor power.

Solid transmission and a stabilizer bar (BVH-500 only) controls the digger from the tractor seat.