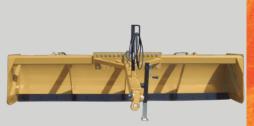

## **HEAVY DUTY DRAG SCRAPER**

**YOUR STRONGEST ALLY** 

A. 10

HEAVY DUTY DRAG SCRAPER MODEL GHDS

Units are available with and without tilt. End plates are 5/8 with reversible wear pads.

Heavy duty pull block allows 360 degrees of rotation for use on un-even terrain.

All units have a 3/8 step broke moldboard which alows material to roll instead of push it.

All pins are case hardened.

All Cylinders Are 4" Diameter Construction grade.

| SPECIFICATIONS |                 | GHDS08  | GHDS10  | GHDS12  |
|----------------|-----------------|---------|---------|---------|
| Cutting width  | ft              | 8'      | 10'     | 12'     |
| Approx. Weight | lbs             | 4,180   | 4,450   | 4,720   |
| Capacity       | yd <sup>3</sup> | 3.5     | 4.5     | 5       |
| Required hp    | hp              | 130-150 | 150-160 | 160-180 |