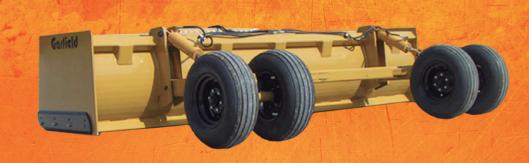

## **HEAVY DUTY DRAG SCRAPER**

**YOUR STRONGEST ALLY** 

A. 10

HEAVY DUTY DRAG SCRAPER MODEL GHDS

Units are available with and without tilt. End plates are 5/8 with reversible wear pads.

Heavy duty pull block allows 360 degrees of rotation for use on un-even terrain.

All units have a 3/8 step broke moldboard which alows material to roll instead of push it.

All pins are case hardened.

All Cylinders Are 4" Diameter Construction grade.

| SPECIFICATIONS |                 | GHDS08  | GHDS10  | GHDS12  |
|----------------|-----------------|---------|---------|---------|
| Cutting width  | ft              | 8'      | 10'     | 12'     |
| Approx. Weight | lbs             | 4,180   | 4,450   | 4,720   |
| Capacity       | yd <sup>3</sup> | 3.5     | 4.5     | 5       |
| Required hp    | hp              | 130-150 | 150-160 | 160-180 |

## www.garfieldequipment.com

Garfield Inc. 500 W. Southgate Enid, OK 73701 800-382-4478, 580-233-1410

**Dual Wheels Provide Increased Stability.**