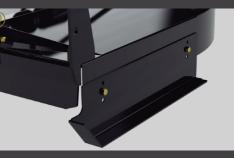

Quick hitch with offset option.

Quick hitch for 3-point tractors (Cat.2)

It has adjustable height skates, making it possible to increase the usefulness of jobs that the client requires.

Four blades rotary cutter, causing a more effective and balanced cut. Such blades are not fixed, increasing the durability at the time of a blow.