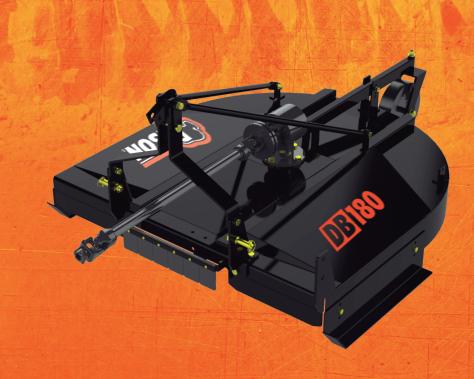

## **ROTARY CUTTER**

0

**DB-180 SERIES** 

Ideal for shredding crop residues, cutting weeds and grassland maintenance.

0

Adapted with a drainage system, which prevents water from accumulating on the equipment's surface, preventing corrosion.

Quick hitch with offset option.

Quick hitch for 3-point tractors (Cat.2)

It has adjustable height skates, making it possible to increase the usefulness of jobs that the client requires.

Four blades rotary cutter, causing a more effective and balanced cut. Such blades are not fixed, increasing the durability at the time of a blow.

Guide wheel with various work positions, helping to control the depth of work.

| SPECIFICATIONS                  |                                  | DB-180                      |
|---------------------------------|----------------------------------|-----------------------------|
|                                 |                                  |                             |
| Cutting width                   | in                               | 71                          |
| Cutting height                  | in                               | 1.125 - 7.5                 |
| Total width                     | in                               | 71                          |
| Total length                    | in                               | 95                          |
| Cover                           |                                  | Double, tilted              |
| Weight                          | lbs                              | 948                         |
| Arrow shaft                     |                                  | Category 5                  |
| Gearbox                         | hp                               | 75                          |
| Minimum required tractor power. | hp                               | 50                          |
| Transmission oil                |                                  | SAE 140                     |
| Transmission protection         |                                  | Integrated clutch           |
|                                 |                                  | to arrow shaft              |
| PTO speed                       | rpm                              | 540                         |
| Rotor speed                     | rpm                              | 788                         |
| Blades                          |                                  | 4 blades 1/2" x 3"          |
| Hitch                           |                                  | Cat. 2 & Cat. 2 Q.H.        |
| Tire depth control              |                                  | Solid-rolled wheel 15" x 4" |
|                                 | The same of the same of the same |                             |