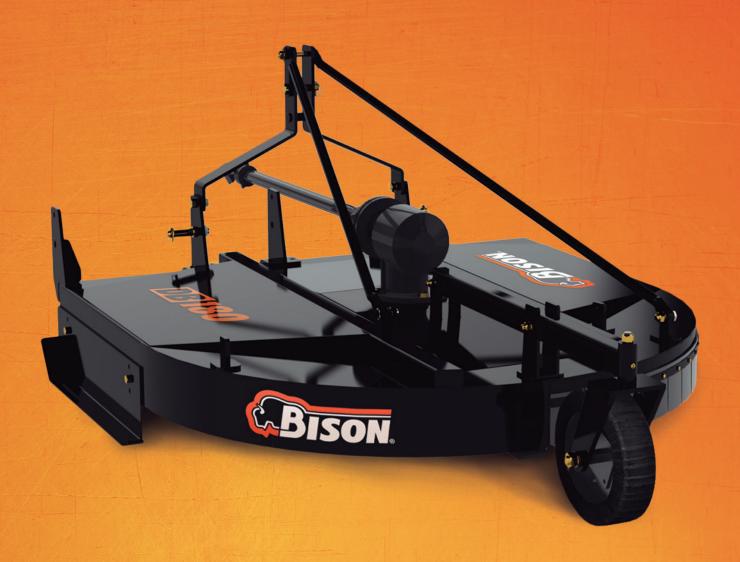

## **ROTARY CUTTER**

0

**DB-180 SERIES** 

Ideal for shredding crop residues, cutting weeds and grassland maintenance.

0

Adapted with a drainage system, which prevents water from accumulating on the equipment's surface, preventing corrosion.

Quick hitch with offset option.

Quick hitch for 3-point tractors (Cat.2)

It has adjustable height skates, making it possible to increase the usefulness of jobs that the client requires.

Four blades rotary cutter, causing a more effective and balanced cut. Such blades are not fixed, increasing the durability at the time of a blow.

Guide wheel with various work positions, helping to control the depth of work.

| SPECIFICATIONS                  |                                  | DB-180                      |
|---------------------------------|----------------------------------|-----------------------------|
|                                 |                                  |                             |
| Cutting width                   | in                               | 71                          |
| Cutting height                  | in                               | 1.125 - 7.5                 |
| Total width                     | in                               | 71                          |
| Total length                    | in                               | 95                          |
| Cover                           |                                  | Double, tilted              |
| Weight                          | lbs                              | 948                         |
| Arrow shaft                     |                                  | Category 5                  |
| Gearbox                         | hp                               | 75                          |
| Minimum required tractor power. | hp                               | 50                          |
| Transmission oil                |                                  | SAE 140                     |
| Transmission protection         |                                  | Integrated clutch           |
|                                 |                                  | to arrow shaft              |
| PTO speed                       | rpm                              | 540                         |
| Rotor speed                     | rpm                              | 788                         |
| Blades                          |                                  | 4 blades 1/2" x 3"          |
| Hitch                           |                                  | Cat. 2 & Cat. 2 Q.H.        |
| Tire depth control              |                                  | Solid-rolled wheel 15" x 4" |
|                                 | The same of the same of the same |                             |