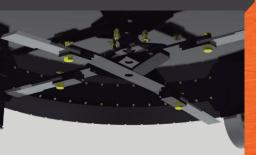

Quick hitch with offset option.

Quick hitch for 3-point tractors (Cat.2)

It has adjustable height skates, making it possible to increase the usefulness of jobs that the client requires.

Four blades rotary cutter, causing a more effective and balanced cut. Such blades are not fixed, increasing the durability at the time of a blow.