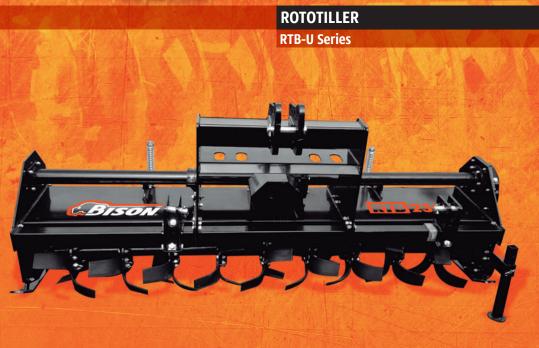

## TECHNOLOGY THAT INCREASES PRODUCTIVITY ROTOTILLER

## **RTB-U SERIES**

actas

C.BISON

The front tube strengthens and reinforces the chassis, in addition to allowing protection coupling.

| SPECIFICATIONS |     | RTB-185U | RTB-215U     | RTB-235U |
|----------------|-----|----------|--------------|----------|
| Working width  | m   | 1.85     | 2.15         | 2.35     |
| Power          | hp  | 50-80    | 60-80        | 70-80    |
| Drive          |     |          | Gear         |          |
| GB Speed       | -   |          | Multi        |          |
| PTO protection |     |          | Split clutch |          |
| Blade (pcs)    | -   | 42       | 48           | 54       |
| Input power    | rpm | 540      | 540          | 540      |
| N. Weight      | kg  | 486      | 544          | 601      |