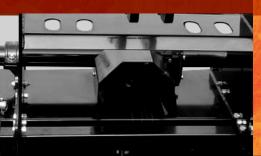

## **YOUR STRONGEST ALLY**

PTO clutch protection.

.

Includes cardan shaft with clutch.

Helical blade distribution to normalize power demand.

Gear transmission.

**Reinforced chassis.** 

The bolster and chassis provide stability for different working conditions, without vibrations.

The front tube strengthens and reinforces the chassis, in addition to allowing protection coupling.

| SPECIFICATIONS |     | RTB-185U | RTB-215U     | RTB-235U |
|----------------|-----|----------|--------------|----------|
| Working width  | m   | 1.85     | 2.15         | 2.35     |
| Power          | hp  | 50-80    | 60-80        | 70-80    |
| Drive          |     |          | Gear         |          |
| GB Speed       | -   |          | Multi        |          |
| PTO protection |     |          | Split clutch |          |
| Blade (pcs)    | -   | 42       | 48           | 54       |
| Input power    | rpm | 540      | 540          | 540      |
| N. Weight      | kg  | 486      | 544          | 601      |