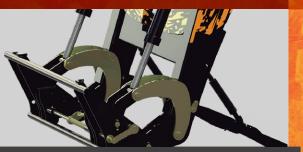

Robust construction for heavy duty tasks and long life.

Designed for tractors 2WD or 4WD from 75 to 120 hp.

Hidden tubing under loader arms prevent exposure to shocks and provide a better location for the hoses, also giving greater operator visibility.

High burst pressure phosphatized hydraulic steel tubing and JIC no-leak fittings are standard.

The optional joystick control provides fast and smooth lift, lower, and dump cycles, making the loader operation faster and easier.