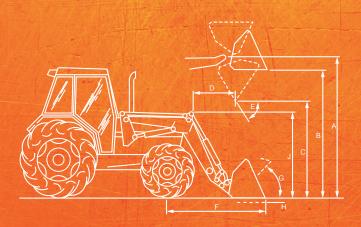

## **FRONT END LOADER**

MODELS AB1000/AB1301/AB1501/AB2001

Easy Quick Attach mechanism to tractor allows for easy and fast mounting and dismounting of the loader in seconds.

| SPECIFICATIONS                                   |      | AB-1301  |
|--------------------------------------------------|------|----------|
| A Maximum lift height from pivot pin *           | mm   | 4,020    |
| B Maxium lift height with horizontal attachment* | mm   | 3,805    |
| C Unloading height. (attachment at 45°)          | mm   | 2,990    |
| D Maximum height (attachment 45°)                | mm   | 790      |
| E Maxium unloading angle                         | 0    | 63       |
| F Reach with attachment on ground                | mm   | 2,434    |
| G Rollback angle with loader                     | 0    | 46       |
| H Digging depth                                  | mm   | 173      |
| J Height with attachment on ground               | mm   | 2,030    |
| Loding capacity at maximum height                | kg   | 1,300    |
| Cylinder diameter                                | pulg | 2.5      |
| Traction                                         |      | 2WD/4WD  |
| Power required                                   | hp   | 75 - 120 |
|                                                  |      |          |

\* Specifications may vary depeding on size/model tractor. \*\* Specifications are based on hydraulic system of the tractor at 2,450 psi.

Models are available in the following colors:

\* Tecnomec Agricola, S.A. de C.V. reserves the right to make any changes deemed necessary to the specifications without prior notice.