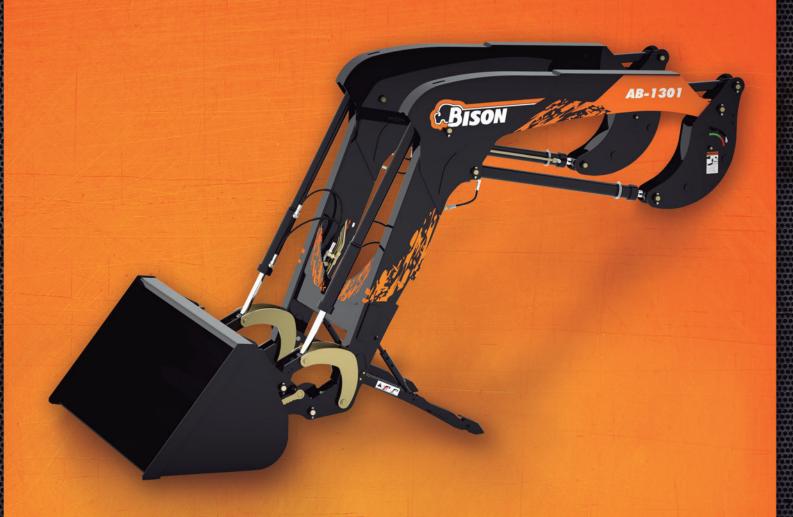

The folding stands permit efficient support and quick use. Adjustable valve control with two joysticks come as standard equipment.

The auto leveling mechanism maintains the horizontal level on attachments during lifting and lowering.