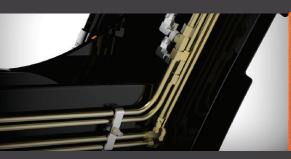

High burst pressure phosphatized hydraulic steel tubing and JIC no-leak fittings are standard.

The optional joystick control provides fast and smooth lift, lower, and dump cycles, making the loader operation faster and easier.