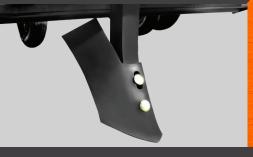

Adjustable spring loaded wheels for plastic layer.

Adjustable brake for drip tape and plastic layer.

The angle and depth of greaseable discs can be adjusted.

Cultivator sweep, for opening ground in placement of drip tape.