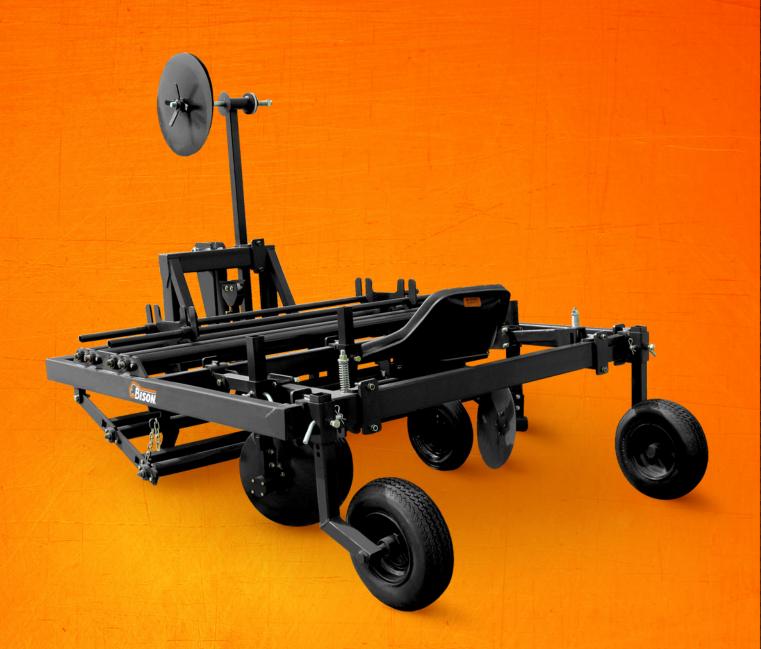

## PLASTIC MULCH LAYER

**ACOL-72 SERIES** 

0

Lays down drip tape and plastic in one pass.

Sturdy frame with double roll holder for plastic.

Adjustable brake for drip tape and plastic layer.

Comfortable operator seat.

Adjustable spring loaded wheels for plastic layer.

Adjustable brake for drip tape and plastic layer.

The angle and depth of greaseable discs can be adjusted.

Cultivator sweep, for opening ground in placement of drip tape.

Drip tape aligning rollers.

| SPECIFICATIONS                                                                                                                                                                                                                                                                                                                                                                                                                                                                                                                                                                                                                                                                                                                                                                                                                                                                                                                                                                                                                                                                                                                                                                                                                                                                                                                                                                                                                                                                                                                                                                                                                                                                                                                                                                                                                                                                                                                                                                                                                                                                                                                 |                   | ACOL-72                                             |
|--------------------------------------------------------------------------------------------------------------------------------------------------------------------------------------------------------------------------------------------------------------------------------------------------------------------------------------------------------------------------------------------------------------------------------------------------------------------------------------------------------------------------------------------------------------------------------------------------------------------------------------------------------------------------------------------------------------------------------------------------------------------------------------------------------------------------------------------------------------------------------------------------------------------------------------------------------------------------------------------------------------------------------------------------------------------------------------------------------------------------------------------------------------------------------------------------------------------------------------------------------------------------------------------------------------------------------------------------------------------------------------------------------------------------------------------------------------------------------------------------------------------------------------------------------------------------------------------------------------------------------------------------------------------------------------------------------------------------------------------------------------------------------------------------------------------------------------------------------------------------------------------------------------------------------------------------------------------------------------------------------------------------------------------------------------------------------------------------------------------------------|-------------------|-----------------------------------------------------|
| HP Required                                                                                                                                                                                                                                                                                                                                                                                                                                                                                                                                                                                                                                                                                                                                                                                                                                                                                                                                                                                                                                                                                                                                                                                                                                                                                                                                                                                                                                                                                                                                                                                                                                                                                                                                                                                                                                                                                                                                                                                                                                                                                                                    | hp                | 70                                                  |
| Hitch type                                                                                                                                                                                                                                                                                                                                                                                                                                                                                                                                                                                                                                                                                                                                                                                                                                                                                                                                                                                                                                                                                                                                                                                                                                                                                                                                                                                                                                                                                                                                                                                                                                                                                                                                                                                                                                                                                                                                                                                                                                                                                                                     |                   | 3 point                                             |
| Chassis Type                                                                                                                                                                                                                                                                                                                                                                                                                                                                                                                                                                                                                                                                                                                                                                                                                                                                                                                                                                                                                                                                                                                                                                                                                                                                                                                                                                                                                                                                                                                                                                                                                                                                                                                                                                                                                                                                                                                                                                                                                                                                                                                   |                   | Structural Tubing & Steel Plate                     |
| Approximate Weight                                                                                                                                                                                                                                                                                                                                                                                                                                                                                                                                                                                                                                                                                                                                                                                                                                                                                                                                                                                                                                                                                                                                                                                                                                                                                                                                                                                                                                                                                                                                                                                                                                                                                                                                                                                                                                                                                                                                                                                                                                                                                                             | lbs               | 1300                                                |
| Height                                                                                                                                                                                                                                                                                                                                                                                                                                                                                                                                                                                                                                                                                                                                                                                                                                                                                                                                                                                                                                                                                                                                                                                                                                                                                                                                                                                                                                                                                                                                                                                                                                                                                                                                                                                                                                                                                                                                                                                                                                                                                                                         | in                | 43                                                  |
| Length                                                                                                                                                                                                                                                                                                                                                                                                                                                                                                                                                                                                                                                                                                                                                                                                                                                                                                                                                                                                                                                                                                                                                                                                                                                                                                                                                                                                                                                                                                                                                                                                                                                                                                                                                                                                                                                                                                                                                                                                                                                                                                                         | in                | 94                                                  |
| Width                                                                                                                                                                                                                                                                                                                                                                                                                                                                                                                                                                                                                                                                                                                                                                                                                                                                                                                                                                                                                                                                                                                                                                                                                                                                                                                                                                                                                                                                                                                                                                                                                                                                                                                                                                                                                                                                                                                                                                                                                                                                                                                          | in                | 77                                                  |
| Plastic Roll Holder                                                                                                                                                                                                                                                                                                                                                                                                                                                                                                                                                                                                                                                                                                                                                                                                                                                                                                                                                                                                                                                                                                                                                                                                                                                                                                                                                                                                                                                                                                                                                                                                                                                                                                                                                                                                                                                                                                                                                                                                                                                                                                            |                   | Plastic rolls up to 67"                             |
| The same of the sa | The second second | ORDING COLUMN SHEET WAS ALTO COLUMN SHEET OF STREET |