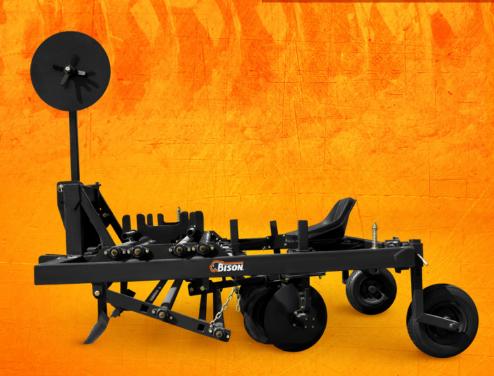

## PLASTIC MULCH LAYER

**ACOL-72 SERIES** 

0

Lays down drip tape and plastic in one pass.

Sturdy frame with double roll holder for plastic.

Adjustable brake for drip tape and plastic layer.

Comfortable operator seat.

Adjustable spring loaded wheels for plastic layer.

Adjustable brake for drip tape and plastic layer.

The angle and depth of greaseable discs can be adjusted.

Cultivator sweep, for opening ground in placement of drip tape.

Drip tape aligning rollers.

| SPECIFICATIONS                                                                                                                                                                                                                                                                                                                                                                                                                                                                                                                                                                                                                                                                                                                                                                                                                                                                                                                                                                                                                                                                                                                                                                                                                                                                                                                                                                                                                                                                                                                                                                                                                                                                                                                                                                                                                                                                                                                                                                                                                                                                                                                 |                   | ACOL-72                                             |
|--------------------------------------------------------------------------------------------------------------------------------------------------------------------------------------------------------------------------------------------------------------------------------------------------------------------------------------------------------------------------------------------------------------------------------------------------------------------------------------------------------------------------------------------------------------------------------------------------------------------------------------------------------------------------------------------------------------------------------------------------------------------------------------------------------------------------------------------------------------------------------------------------------------------------------------------------------------------------------------------------------------------------------------------------------------------------------------------------------------------------------------------------------------------------------------------------------------------------------------------------------------------------------------------------------------------------------------------------------------------------------------------------------------------------------------------------------------------------------------------------------------------------------------------------------------------------------------------------------------------------------------------------------------------------------------------------------------------------------------------------------------------------------------------------------------------------------------------------------------------------------------------------------------------------------------------------------------------------------------------------------------------------------------------------------------------------------------------------------------------------------|-------------------|-----------------------------------------------------|
| HP Required                                                                                                                                                                                                                                                                                                                                                                                                                                                                                                                                                                                                                                                                                                                                                                                                                                                                                                                                                                                                                                                                                                                                                                                                                                                                                                                                                                                                                                                                                                                                                                                                                                                                                                                                                                                                                                                                                                                                                                                                                                                                                                                    | hp                | 70                                                  |
| Hitch type                                                                                                                                                                                                                                                                                                                                                                                                                                                                                                                                                                                                                                                                                                                                                                                                                                                                                                                                                                                                                                                                                                                                                                                                                                                                                                                                                                                                                                                                                                                                                                                                                                                                                                                                                                                                                                                                                                                                                                                                                                                                                                                     |                   | 3 point                                             |
| Chassis Type                                                                                                                                                                                                                                                                                                                                                                                                                                                                                                                                                                                                                                                                                                                                                                                                                                                                                                                                                                                                                                                                                                                                                                                                                                                                                                                                                                                                                                                                                                                                                                                                                                                                                                                                                                                                                                                                                                                                                                                                                                                                                                                   |                   | Structural Tubing & Steel Plate                     |
| Approximate Weight                                                                                                                                                                                                                                                                                                                                                                                                                                                                                                                                                                                                                                                                                                                                                                                                                                                                                                                                                                                                                                                                                                                                                                                                                                                                                                                                                                                                                                                                                                                                                                                                                                                                                                                                                                                                                                                                                                                                                                                                                                                                                                             | lbs               | 1300                                                |
| Height                                                                                                                                                                                                                                                                                                                                                                                                                                                                                                                                                                                                                                                                                                                                                                                                                                                                                                                                                                                                                                                                                                                                                                                                                                                                                                                                                                                                                                                                                                                                                                                                                                                                                                                                                                                                                                                                                                                                                                                                                                                                                                                         | in                | 43                                                  |
| Length                                                                                                                                                                                                                                                                                                                                                                                                                                                                                                                                                                                                                                                                                                                                                                                                                                                                                                                                                                                                                                                                                                                                                                                                                                                                                                                                                                                                                                                                                                                                                                                                                                                                                                                                                                                                                                                                                                                                                                                                                                                                                                                         | in                | 94                                                  |
| Width                                                                                                                                                                                                                                                                                                                                                                                                                                                                                                                                                                                                                                                                                                                                                                                                                                                                                                                                                                                                                                                                                                                                                                                                                                                                                                                                                                                                                                                                                                                                                                                                                                                                                                                                                                                                                                                                                                                                                                                                                                                                                                                          | in                | 77                                                  |
| Plastic Roll Holder                                                                                                                                                                                                                                                                                                                                                                                                                                                                                                                                                                                                                                                                                                                                                                                                                                                                                                                                                                                                                                                                                                                                                                                                                                                                                                                                                                                                                                                                                                                                                                                                                                                                                                                                                                                                                                                                                                                                                                                                                                                                                                            |                   | Plastic rolls up to 67"                             |
| The same of the sa | The second second | ORDING COLUMN SHEET WAS ALTO COLUMN SHEET OF STREET |