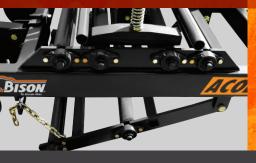

Adjustable spring loaded wheels for plastic layer.

Adjustable brake for drip tape and plastic layer.

The angle and depth of greaseable discs can be adjusted.

Cultivator sweep, for opening ground in placement of drip tape.