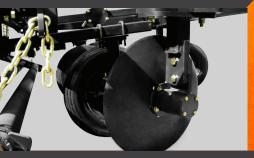

Adjustable spring loaded wheels for plastic layer.

Adjustable brake for drip tape and plastic layer.

The angle and depth of greaseable discs can be adjusted.

Cultivator sweep, for opening ground in placement of drip tape.