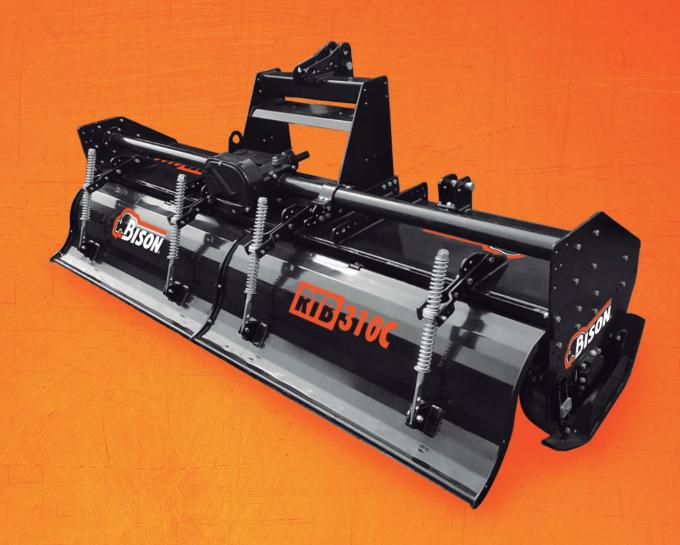

## TECHNOLOGY THAT INCREASES PRODUCTIVITY ROTOTILLER

**RTB-C SERIES** 

YOUR STRONGEST ALLY

## ROTOTILLER

**RTB-C Series** 

PTO clutch protection.

0

Includes cardan shaft with clutch.

Helical blade distribution to normalize power demand.

Gear transmission.

Reinforced chassis.

The bolster and chassis provide stability for different working conditions, without vibrations.

The front tube strengthens and reinforces the chassis, in addition to allowing protection coupling.

| SPECIFICATIONS |     | RTB-310C     |
|----------------|-----|--------------|
| Working width  | m   | 3.10         |
| Power          | hp  | 100-130      |
| Drive          |     | Gear         |
| GB Speed       |     | Multi        |
| PTO protection |     | Split clutch |
| Blade (pcs)    |     | 84           |
| Input power    | rpm | 540          |
| N. Weight      | kg  | 940          |