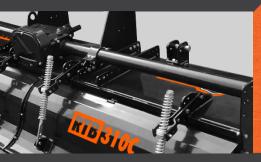

The bolster and chassis provide stability for different working conditions, without vibrations.

The front tube strengthens and reinforces the chassis, in addition to allowing protection coupling.

| SPECIFICATIONS |     | RTB-310C     |
|----------------|-----|--------------|
| Working width  | m   | 3.10         |
| Power          | hp  | 100-130      |
| Drive          |     | Gear         |
| GB Speed       |     | Multi        |
| PTO protection |     | Split clutch |
| Blade (pcs)    |     | 84           |
| Input power    | rpm | 540          |
| N. Weight      | kg  | 940          |