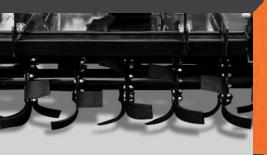

## ROTOTILLER

**RTB-C Series** 

PTO clutch protection.

0

Includes cardan shaft with clutch.

Helical blade distribution to normalize power demand.

Gear transmission.

Reinforced chassis.