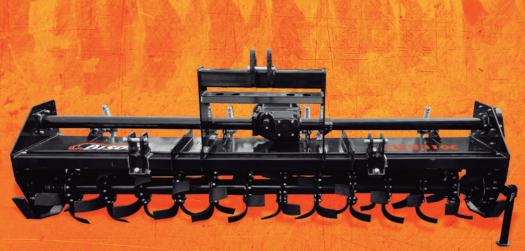

## ROTOTILLER

**RTB-C Series** 

PTO clutch protection.

0

Includes cardan shaft with clutch.

Helical blade distribution to normalize power demand.

Gear transmission.

Reinforced chassis.

The bolster and chassis provide stability for different working conditions, without vibrations.

The front tube strengthens and reinforces the chassis, in addition to allowing protection coupling.

| SPECIFICATIONS |     | RTB-310C     |
|----------------|-----|--------------|
| Working width  | m   | 3.10         |
| Power          | hp  | 100-130      |
| Drive          |     | Gear         |
| GB Speed       |     | Multi        |
| PTO protection |     | Split clutch |
| Blade (pcs)    |     | 84           |
| Input power    | rpm | 540          |
| N. Weight      | kg  | 940          |